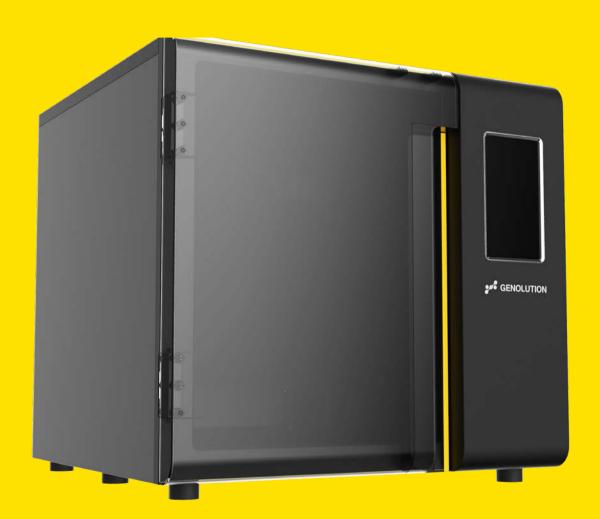

# Nextractor® NX-Duo

Automated DNA/RNA Extraction System

#### **Dimension & Weight**

• 560 mm(W) x 530 mm(D) x 457mm(H) / 60 kg