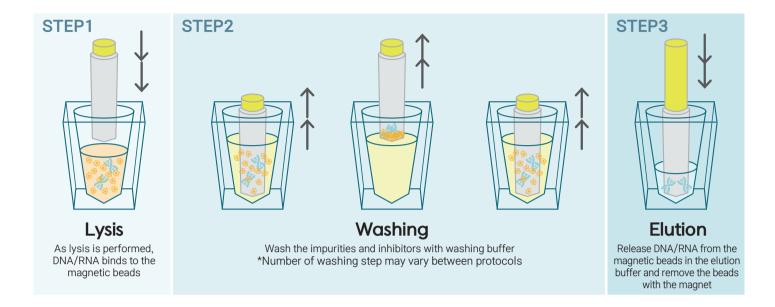

type and protocol)



#### Safety

- Power: 100 240 V AC, 3.0-1.5 A, 50/60 Hz
- UV sterilization and door sensor
- Plate & tib comb sensor



#### Interchangeable format

• Easy to switch the module between 24 or 96 well plate



#### Pre-filled cartridge

- Available in 24 or 96 pre-filled well plate
- Sample input volume :  $96 = 50 \sim 400 \mu$ l  $24 = 2 \sim 4 \text{ mL}$



#### User-friendly interface

- Pre-programmed and customized protocols
- 6" touch screen



#### **Dimension & Weight**

• 560 mm(W) x 530 mm(D) x 457mm(H) / 60 kg



#### Unique

- Cell-free DNA extraction is available
- Suitable for Next Generation Sequencing works



#### Certification

• ISO 13485 : 2016 - Certification Quality Management System





# Magnetic Bead Based Nucleic Acid Extraction \_\_\_\_\_



# Extraction Reagents \_\_\_\_\_

| Products          |         | Package size<br>NX-Duo | Sample                                                                                         |
|-------------------|---------|------------------------|------------------------------------------------------------------------------------------------|
| <b>NEW</b> cfDNA  |         |                        | Urine, Plasma                                                                                  |
| Bacterial DNA Kit |         |                        | Raw Sputum, Pre-Treated(NaOH, NALC) Sputum, Bronchial secretion, CSF, Urine, Cell culture, Etc |
|                   |         |                        | Urine / Vaginal / Cervical / Genital / Urethral Swab, Semen,<br>Ulcer