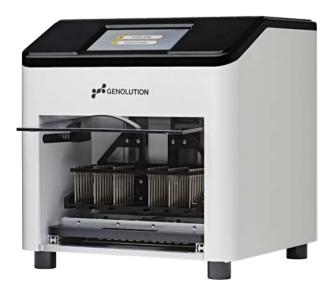

### Click-on strip & plate loading

- Ensure right position and improve stability
- Sample input volume : 200 ~ 400 μl
- Elution volume :  $50 \sim 150 \mu$ l

#### Pre-filled cartridge

- Available in 4 (1T), 32 (8T), or 96 (24T) well plate
- No additional format change necessary