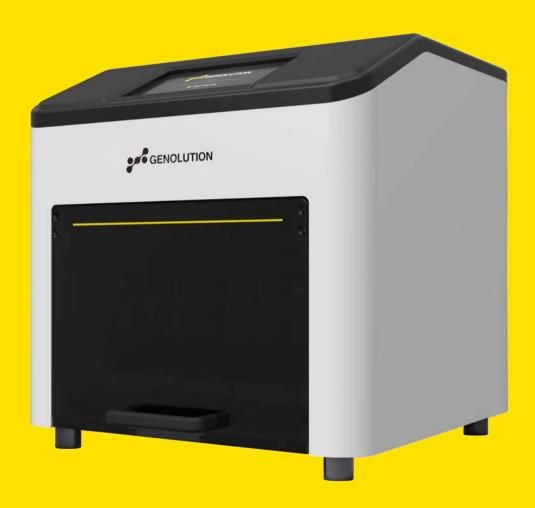

# Nextractor® NX-48N Automated DNA/RNA Extraction System

#### **Dimension & Weight**

• 385 mm(W) x 390 mm(D) x 400 mm(H) / 25 kg