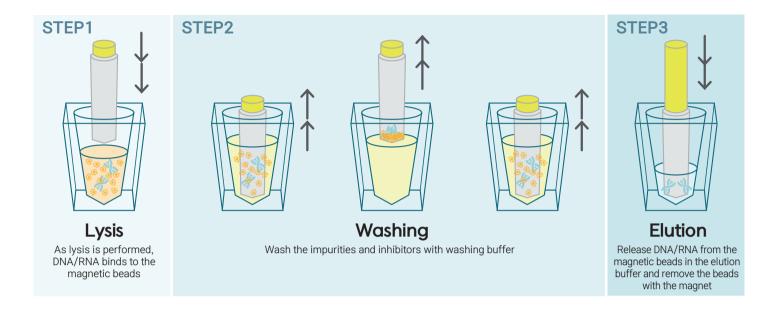

lume : 200 ~ 400 μl
- Elution volume :  $50 \sim 150 \mu$ l



#### **Auto calibration**

- Automatic axis adjustment
- Minimal hands-on calibration necessary



#### Pre-filled cartridge

- Available in 4 (1T), 32 (8T), or 96 (24T) well plate
- No additional format change necessary



#### User-friendly Interface

- Easy to operate with minimum training
- Pre-programmed and customized protocols
- 7" Touch Screen



#### **Dimension & Weight**

• 385 mm(W) x 390 mm(D) x 400 mm(H) / 25 kg



#### Safety

- Power: AC100 240 V 3.0 1.5A, 50/60 Hz Fuse 250 V AC, T3, 15 AL
- UV sterilization and door sensor
- Heating range: room temperature ~ 120°C



#### Certification

• ISO 13485 : 2016 - Certification Quality Management System







# Magnetic Bead Based Nucleic Acid Extraction \_\_\_\_\_



# Extraction Reagents \_\_\_\_\_

| Products          |         | Package size<br>NX-48N | Sample                                                                                         |
|-------------------|---------|------------------------|------------------------------------------------------------------------------------------------|
| Bacterial DNA Kit |         | 48T / 96T              | Raw Sputum, Pre-Treated(NaOH, NALC) Sputum, Bronchial secretion, CSF, Urine, Cell culture, Etc |
|                   |         |                        | Urine / Vaginal / Cervical / Genital / Urethral Swab, Semen,<br>Ulcer                          |
| Viral             | DNA Kit |                        | Serum, Plasma